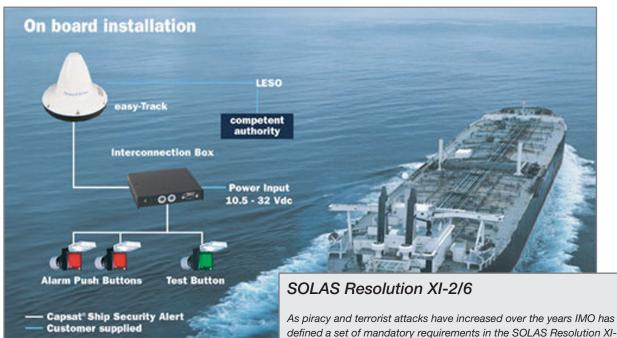

## LocPoint Security at sea -SSAS, Ship Security Alert System

As a professional fleet tracking/management application, LocPoint Marine handles alarms from SSAS. The Unix based system offers extremely flexible, secure and reliable administration and routing of the alarm signals.

Security at this level is a serious matter. To meet the rising demands and to ensure our customers the utmost safety and reliability, LocPoint Marine - in connection with SSAS - can be configured only with Inmarsat-C units from the world's leader in satellite communication - Thrane & Thrane A/S.

LocPoint Marine is the only web based fleet tracking system certified by Thrane & Thrane in connection with TT-3000SSAS Capsat® Ship Security Alert System.

The TT-3000SSAS Capsat® Ship Security Alert System is based upon the well-known and reliable Inmarsat-C service, known for its unique role in maritime safety and for more than a decade an integral part of the IMO's GMDSS (Global Maritime Distress and Safety

defined a set of mandatory requirements in the SOLAS Resolution XI-2/6 to improve security for ships.

The new SOLAS resolution 6 states that the Ship Security Alert System shall provide ships with two alarm buttons, which can be activated in case of a piracy or terrorist attack. The alarm is a covert signal, which will have no sound and no flashing lights so that it is in no way obvious to any intruders on board the ship.

The SOLAS Resolution XI-2/6 requires vessels of +500 GT (Gross Tonnes) constructed before 01 July 2004 to install a Ship Security Alert System (SSAS) no later than the first radio survey after 01 July 2004. Other Cargo ships of +500 GT and mobile offshore drilling units constructed before 01 July 2004 must be fitted no later than the first radio survey after 01 July 2006.